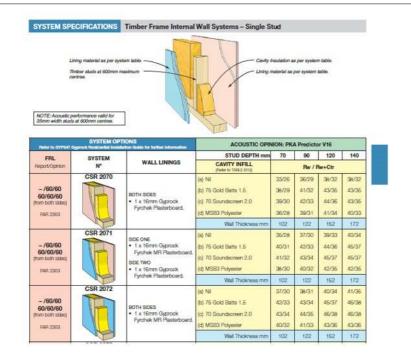

Allow + or - 200 mm on all RL(S) on plans. All levels are subject to final determination on site. All work on this drawing must not be used or alterered in anyway without the consent from the Premium Quality Group Pty Ltd copyright ©

# **GROUND FLOOR PLAN**

## LEGEND



| ISSUE<br>A | REVISION<br>INITIAL SUBMISSION | DATE<br>31/07/2023 | PROJECT:<br>132 Wilbur St, Greenacre NSW 2190 |                           | DRAWING No:<br>3 OF 10<br>DATE: 28/02/2024 | Premium Quality Group<br>Pty Ltd<br>ACN: 665 341 257                                | Premium E           |
|------------|--------------------------------|--------------------|-----------------------------------------------|---------------------------|--------------------------------------------|--------------------------------------