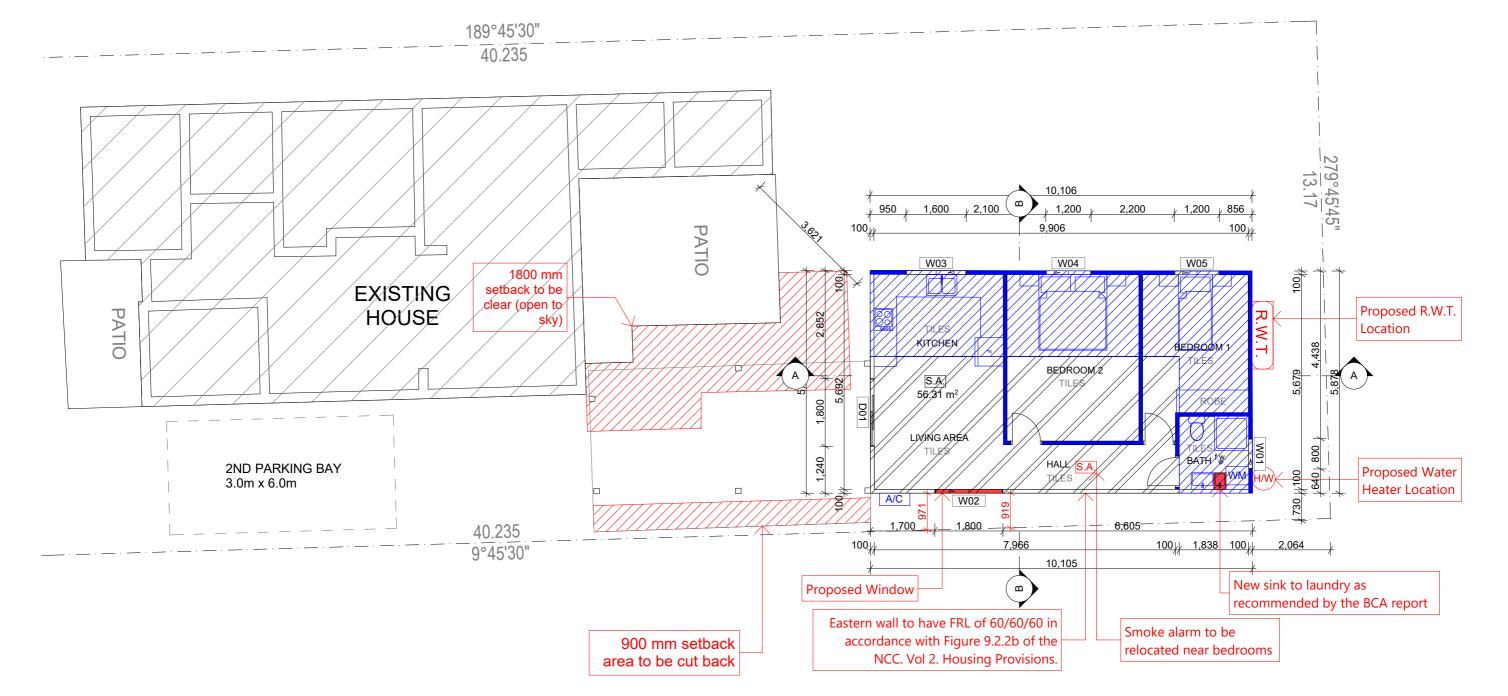

# **GROUND FLOOR PLAN**

## AS BUILT WORKS TO REMAIN

#### PROPOSED NEW WORKS

#### ORIGINAL GARAGE

## RAIN WATER TANK